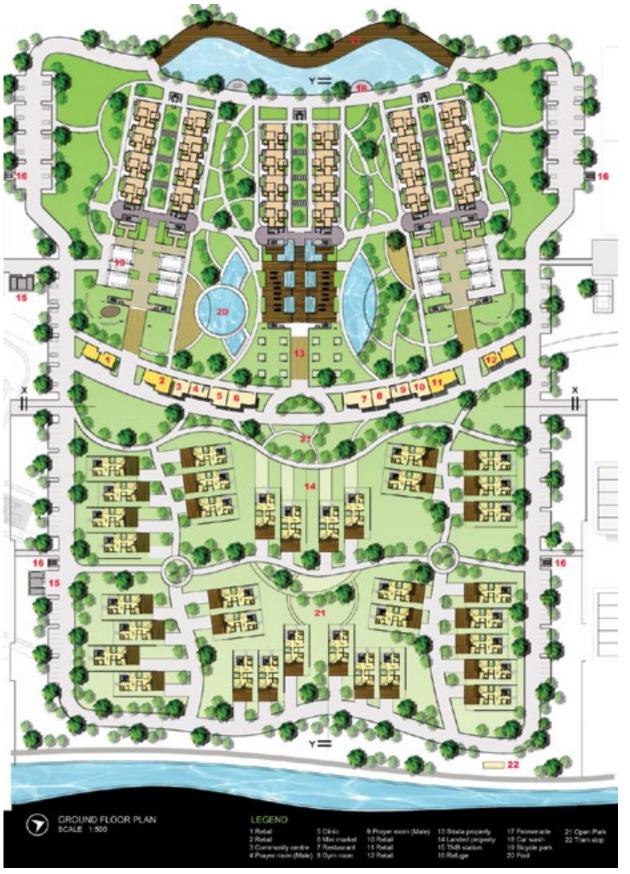

## John Ashraf Lucas Abdullah

The proposed design for Green Housing at Pandamaran, Klang demonstrates a thorough and consistent approach which delivers a scheme that is buildable and practical. Perhaps on the conceptual side, the boundaries could have been pushed further and the overall layout's almost symmetrical arrangement increases the formality of the scheme, thereby may benefit from a greater informality. The GREEN roofs of the apartment blocks have not been exploited to the maximum. Their arrangement, facing away from the river, is rather curious as the river frontage would presumably be one of the major assets of the site.