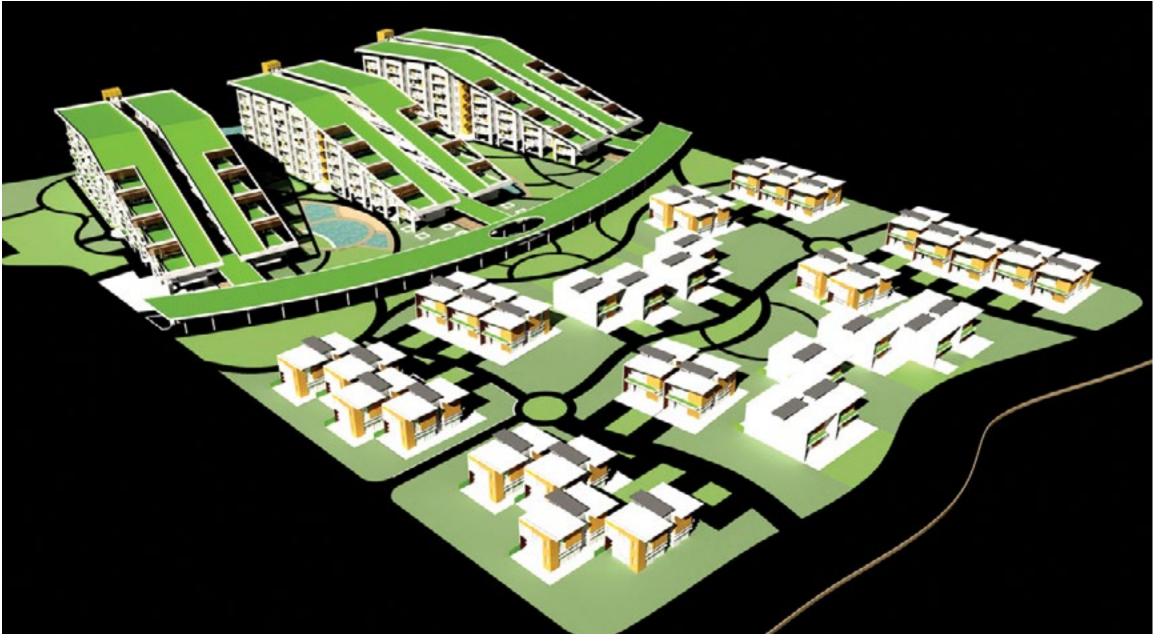

## John Ashraf Lucas Abdullah

The proposed design for Green Housing at Pandamaran, Klang demonstrates a thorough and consistent approach which delivers a scheme that is buildable and practical. Perhaps on the conceptual side, the boundaries could have been pushed further and the overall layout's almost symmetrical arrangement increases the formality of the scheme, thereby may benefit from a greater informality. The GREEN roofs of the apartment blocks have not been exploited to the maximum. Their arrangement, facing away from the river, is rather curious as the river frontage would presumably be one of the major assets of the site.