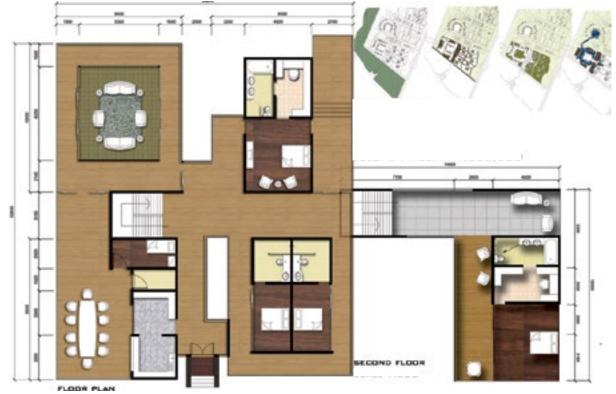

## Mangroves Veil

Azizah Salim Syed Salim

The innovative theme which reflects the scheme's appreciation of the unique ability of the mangroves to strive towards sustainable environment creates the most challenging architectural style for this particular housing project. The expressive design features manages to blend with the existing natural environment and able to retain the rural setting atmosphere.

The process of exploiting possible natural elements results in the optimum use of daylighting and natural ventilation which aims to fulfill the ultimate human comfort. The overall objective is to create a housing design that is able to breathe naturally with minimum dependency of artificial environment.







■ Nor Izyan Saleh