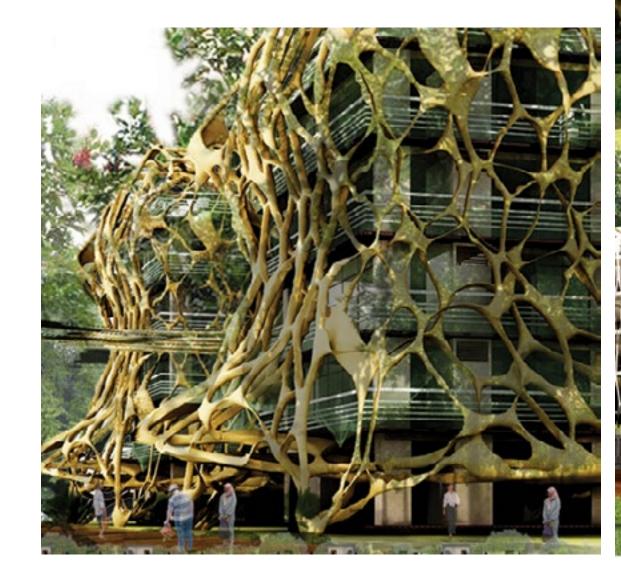

## Mangroves Veil

Azizah Salim Syed Salim

The innovative theme which reflects the scheme's appreciation of the unique ability of the mangroves to strive towards sustainable environment creates the most challenging architectural style for this particular housing project. The expressive design features manages to blend with the existing natural environment and able to retain the rural setting atmosphere.

The process of exploiting possible natural elements results in the optimum use of daylighting and natural ventilation which aims to fulfill the ultimate human comfort. The overall objective is to create a housing design that is able to breathe naturally with minimum dependency of artificial environment.