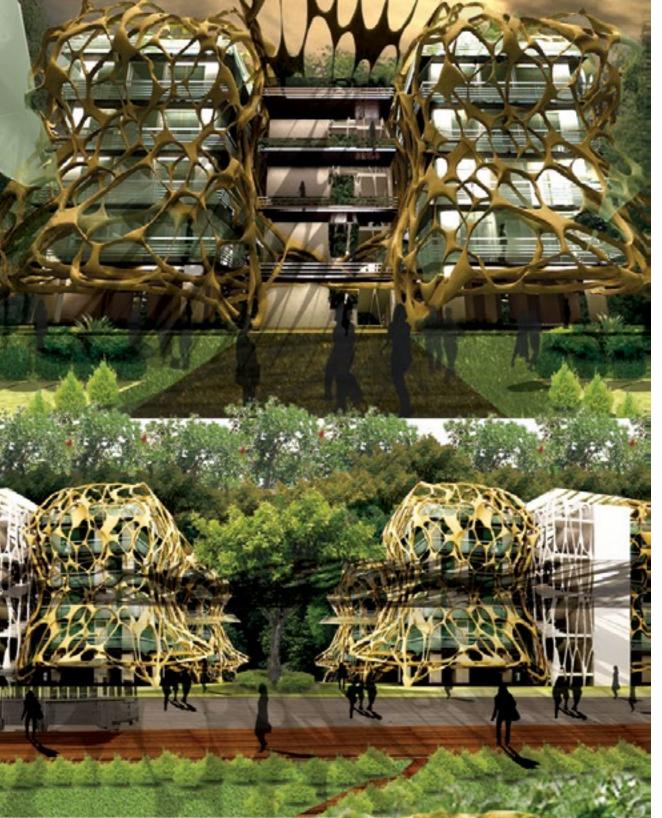

## Mangroves Veil

Azizah Salim Syed Salim

The innovative theme which reflects the scheme's appreciation of the unique ability of the mangroves to strive towards sustainable environment creates the most challenging architectural style for this particular housing project. The expressive design features manages to blend with the existing natural environment and able to retain the rural setting atmosphere.

The process of exploiting possible natural elements results in the optimum use of daylighting and natural ventilation which aims to fulfill the ultimate human comfort. The overall objective is to create a housing design that is able to breathe naturally with minimum dependency of artificial environment.