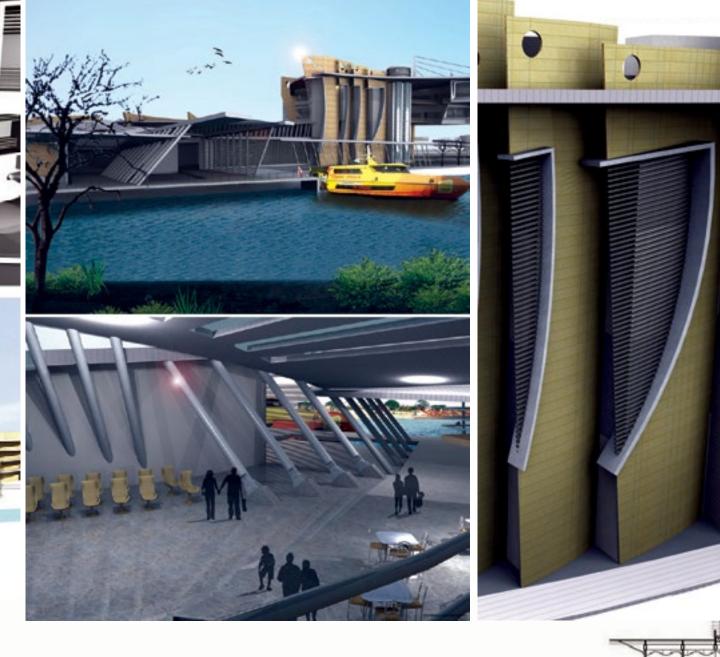

Nik Ariff Azmee & Meor Mohammad Fared

The scheme portrays how a formal composition influences the spatial planning and design in creating spatial qualities within a building. The displayed planning acumen indicates a space planning approach that is sympathetic to the form that envelopes it. The scheme thus has a well balanced disposition that the excitement of its morphological composition and facades is continued into the spaces within. Considerable thoughts were given to the flow of pedestrians into the complex, especially from the Dataran Sungai Melaka on the north-east, which meanders through the carpark and ends at the Main Lobby of the complex.