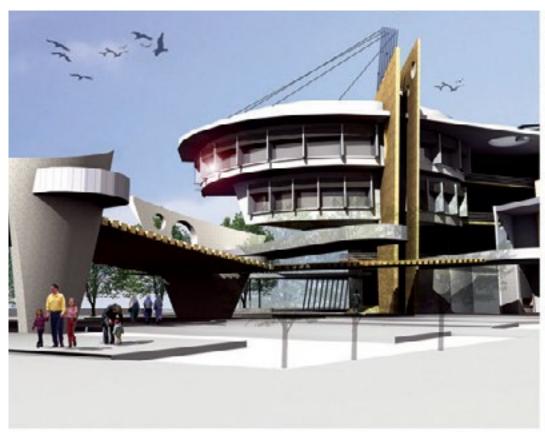

Nik Ariff Azmee & Meor Mohammad Fared

The scheme portrays how a formal composition influences the spatial planning and design in creating spatial qualities within a building. The displayed planning acumen indicates a space planning approach that is sympathetic to the form that envelopes it. The scheme thus has a well balanced disposition that the excitement of its morphological composition and facades is continued into the spaces within. Considerable thoughts were given to the flow of pedestrians into the complex, especially from the Dataran Sungai Melaka on the north-east, which meanders through the carpark and ends at the Main Lobby of the complex.