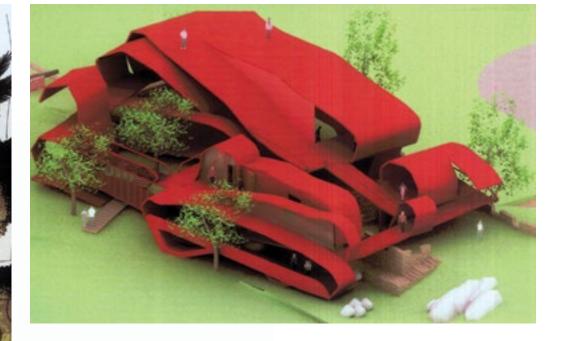

Respecting the site is something very apparent in this design. It is part of the project's requirement that the existing green on site be respected. It is not just blending within the new upcoming architecture. Mutual respect and response to the context and the surroundings are elements which good architecture is based upon. This scheme successfully carries itself on this premise and produces an architecture that eventually promotes the exploration of the past in its original context.